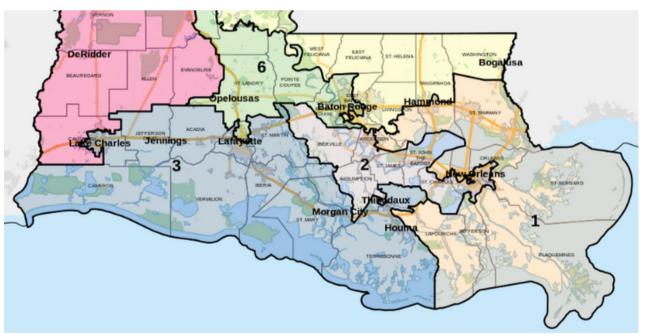

## 2023 Priority Projects and Programs Congressional Districts

The 2023 Coastal Master Plan contains over 60 restoration projects, informed by a robust modeling and selection process by CPRA, that are eligible to be implemented across Louisiana's coast over the next 50 years. To advance towards the Restore the Mississippi River Delta Coalition's vision of a just, climate resilient coast where people and nature thrive, our coalition has developed a list of 18 priority projects that should be implemented in the near term to build and maintain our critical coastal land.

This list includes projects proposed under the 2023 CMP and earlier iterations of the plan, and they encompass a diversity of project types, including marsh creation projects and sediment diversions. They were selected by our staff using an evaluation process that included coalition-supported objectives and goals, data-driven scoring metrics, and best professional judgement. The results from this analysis helped inform our final priority project list. Below, you will find MRD's priority projects organized by congressional district.

## **Congressional District 1**:

-East Bayou Lafourche Marsh Creation -Belle Pass-Golden Meadow Marsh Creation -Eastern Terrebonne Landbridge-East -West Delacroix Marsh Creation-Oak River to Delacroix Marsh Creation -Bayou L'Ours Ridge Restoration - Three Mile Pass Marsh Creation and Hydrologic Restoration -Central Wetlands Marsh Creation and Diversion\* -Large Scale Barataria Marsh Creation -New Orleans East Marsh Creation\* -Bayou La Loutre Ridge and Marsh Creation -Mid Barataria Sediment Diversion -Mid Breton Sediment Diversion -River Reintroduction to Maurepas Swamp\* -Upper Basin Diversion Programs\*

## **Congressional District 2:**

-Central Wetlands Marsh Creation and Diversion\* -New Orleans East Marsh Creation\* -Upper Basin Diversion Programs\* -River Reintroduction to Maurepas Swamp\*

## **Congressional District 3**:

-Mermentau Basin Hydrologic Restoration -Calcasieu Lake Marsh Creation (Southeast Calcasieu Lake Marsh Creation/East Calcasieu Lake Marsh Creation) -Calcasieu-Sabine Large Scale Marsh Creation and Hydrologic Restoration -Houma Navigation Canal Lock Hydrologic Restoration -Atchafalaya Diversions (Increase Atchafalaya Flow to Terrebonne/Atchafalaya Diversion)

\* = Located in multiple districts

Map: U.S. Census Bureau

RESTORE